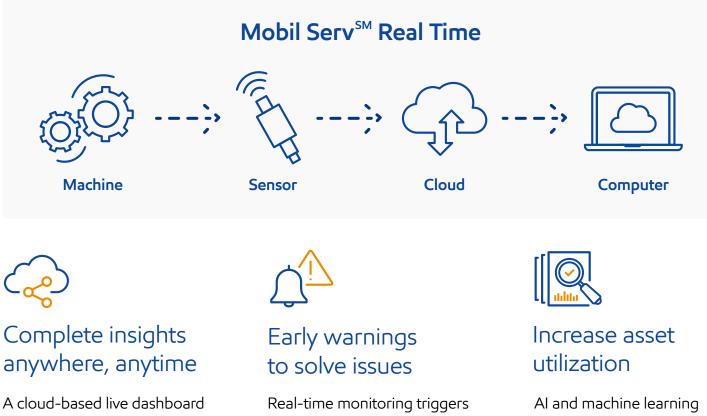

# Mobil Serv<sup>SM</sup> Real Time

Live oil analysis. So the heart of your business **never misses a beat.** 

### When it comes to the health of your oil and machinery, time is money.

So why waste it? Stay on the pulse of your most important assets with Mobil Serv Real Time – a vital tool that monitors your lubricant health in real-time. Be empowered with instant alerts, anywhere you are, and make swift decisions to protect business efficiency.

provides analytics, automated alarms, and customizable charts – remotely and in real-time. Real-time monitoring triggers early warnings when issues start to develop, granting maintenance teams increased reaction time to stop breakdowns and major failures. Al and machine learning converge with historic data to give you insights and recommendations that maximize productivity.