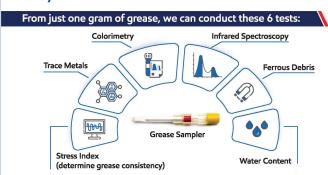

We are pleased to announce that we have expanded our Mobil Serv<sup>SM</sup> Lubricant Analysis (MSLA) offer beyond used oil analysis – greases can now be analyzed too!

## Ask for MSLA Grease!

The new MSLA Grease sampling kits via the MSLA Kit Store are ready for ordering. Please contact your ExxonMobil Field Engineer and/or Sales Advisor to know more.

With Mobil Diesel Oil™, we ensured your business is fueled by the consistent quality it needs - all in keeping with ExxonMobil promised of being your trusted fuel partner.