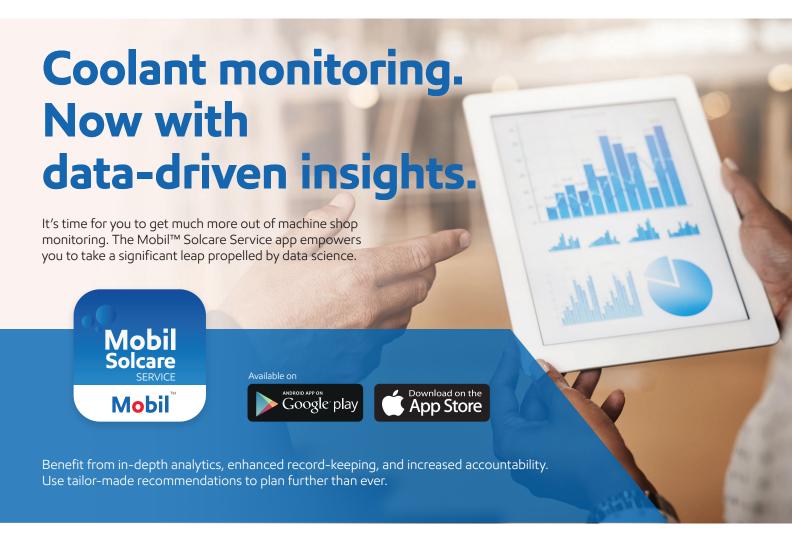

# Machine shop productivity soars with diligent coolant servicing.

While choosing the most suitable cutting oils provides a significant boost, it takes a digitized coolant monitoring tool to achieve unparalleled levels of business efficiency. The Mobil<sup>™</sup> Solcare Service app is designed to do just that - empower you to reach your ambitions.

## Shift from reactive to proactive maintenance

Precise condition monitoring helps to identify potential issues before they escalate, so that troubleshooting is simpler and less disruptive.